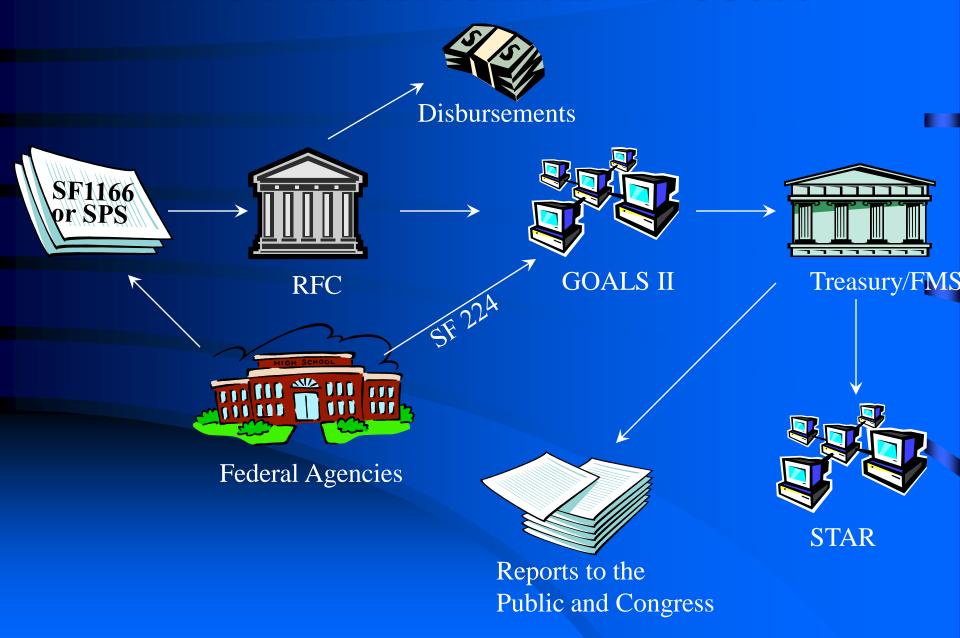

## The Disbursement Process

The Deposit Process

Federal Agencies

Federal Reserve Bank & Other Depositaries

Reports to the Public and Congress

Treasury/FMS

CA\$HLINK System