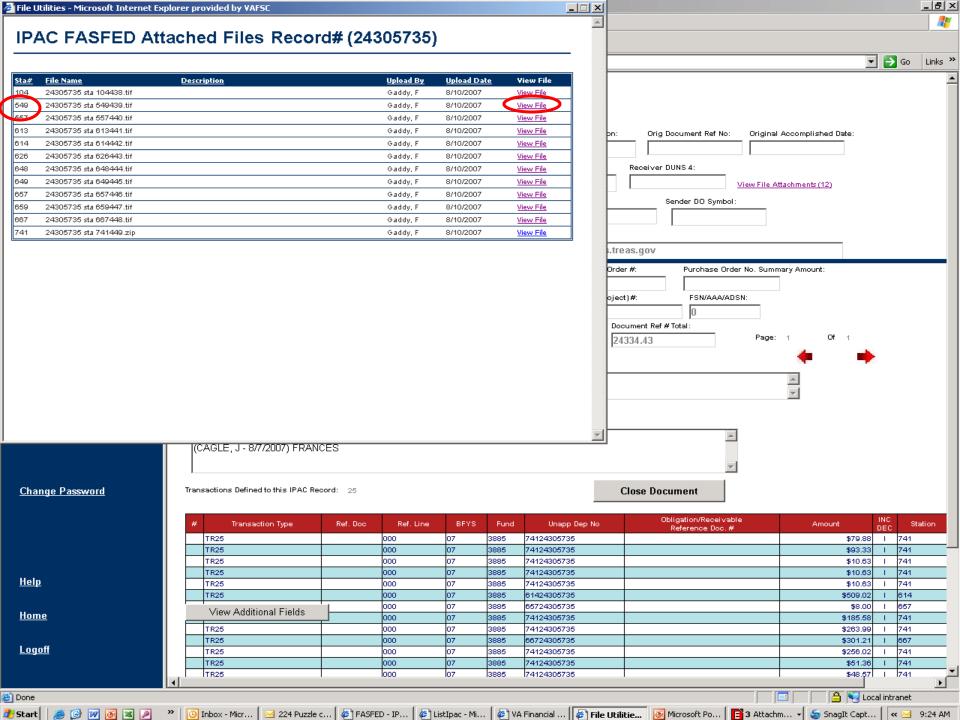

#### Station Level SF-224 Reconciliation

- Section Four Intra-governmental Payment and Collection (IPAC) Transactions
  - Over 22,000 IPAC line items per month totaling over \$93.4 million in collections and 15.5 million in payments each month.
  - CF, DF, DV, DD, ET and TR transactions

## Section Four - Station Level

| STN: 528<br>SECTION FOUR<br>DIRECT DISB<br>NUM/DEP# | TR | C PAYM<br>ANS<br>TYPE | ENTS AND<br>STATION | RECEIPTS<br>SUB STN | REFERENCE<br>NUMBER | ACCOMPLISHED<br>DATE | APPROPRI | ATION   | AMOUNT |            |
|-----------------------------------------------------|----|-----------------------|---------------------|---------------------|---------------------|----------------------|----------|---------|--------|------------|
| J0727924                                            | DF | 01                    | 528                 | 104                 | DF 500TL6004        | 01/20/06             | 3660160  |         | 2.2.2  | 75.62      |
|                                                     |    |                       |                     |                     |                     | DEP NUMBER JO        | 727924   | TOTAL:  |        | 75.62      |
| N0077238                                            | DF | 01                    | 528                 | 104                 | DF 500MP6004        | 01/13/06             | 3660160  |         |        | 28,326.78  |
| N0077238                                            | DF | 01                    | 528                 | 104                 | DF 513MP6004        | 01/13/06             | 3660160  |         |        | 15,085.30  |
| N0077238                                            | DF | 01                    | 528                 | 104                 | DF 514MP6004        | 01/13/06             | 3660160  |         |        | 16,353.72  |
| N0077238                                            | DF | 01                    | 528                 | 104                 | DF 528MP6004        | 01/13/06             | 3660160  |         |        | 19,178.75  |
| N0077238                                            | DF | 01                    | 528                 | 104                 | DF 532MP6004        | 01/13/06             | 3660160  |         |        | 30,098.18  |
| N0077238                                            | DF | 01                    | 528                 | 104                 | DF 670MP6004        | 01/13/06             | 3660160  |         |        | 18,431.25  |
|                                                     |    |                       |                     |                     |                     | DEP NUMBER NO        | 077238   | TOTAL · |        | 127_473_98 |
| N0077240                                            | CF | 01                    | 528                 | 104                 | CF 514MP6004        | 01/13/06             | 36F3875  |         |        | -260.96    |
| N0077240                                            | CF | 01                    | 528                 | 104                 | CF 528A8MP6004      | 01/13/06             | 36F3875  |         |        | -59.12     |
| N0077240                                            | CF | 01                    | 528                 | 104                 | CF 528MP6004        | 01/13/06             | 36F3875  |         |        | -74.17     |
|                                                     |    |                       |                     |                     |                     | DEP NUMBER NO        | 077240   | TOTAL:  |        | -394.25    |
| 21260625                                            | DV | Λ/                    | ೯೧೪                 | 10/                 | DV/ E02D0880E04     | 04/24/06             | 2660460  |         |        | 725 00     |