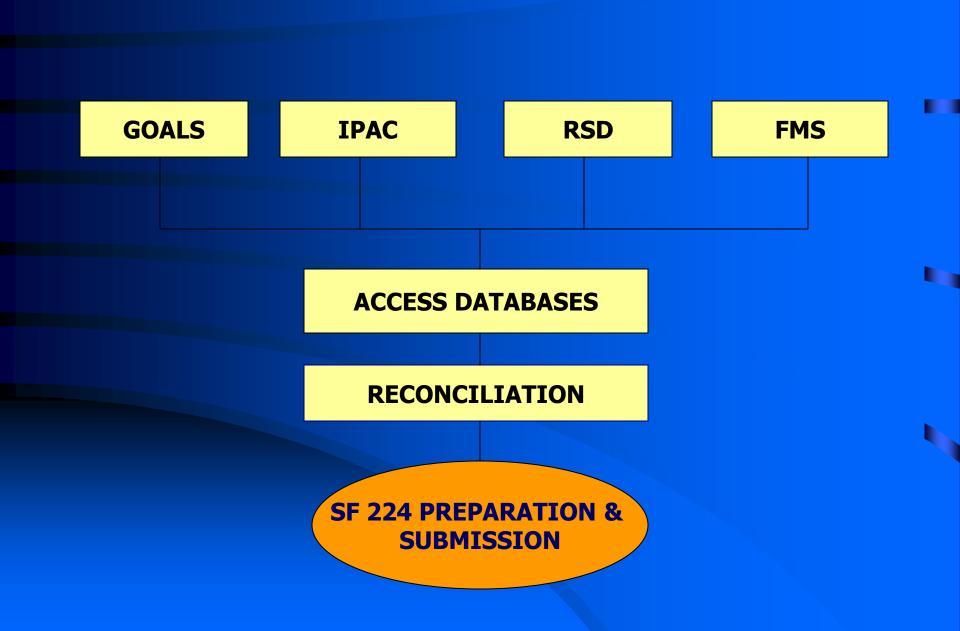

## SF-224 Submission

- Preparation and Submission Monthly
  - Submission required by third workday
  - Supplemental submission by third workday
  - Supplemental submitted affects CFO Metrics
  - FMS Disbursements:
    - Over 720,000 transactions totaling over \$2.3 billion monthly
  - FMS Collections:
    - Over 200,000 transactions totaling over \$448 million monthly

## SF-224 Reconciliation

### SF-224 Reconciliation

Reconciliation with Treasury required for unqualified opinion for VA's

Financial Statements. VA has received an unqualified opinion every year since FY 1998.