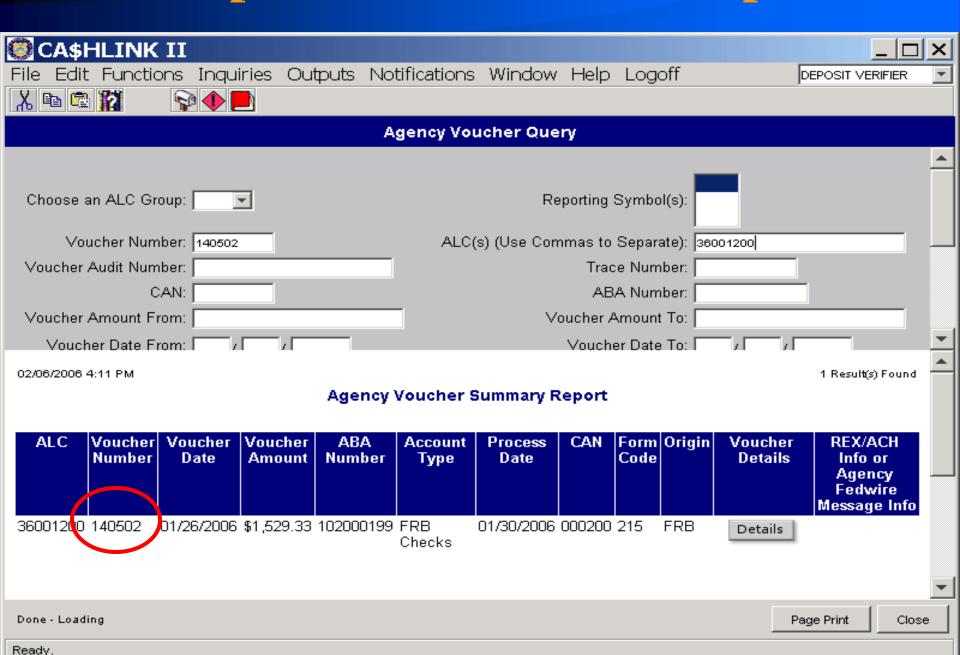

#### THE "SDD" NUMBER

FASMatch matches SF-224 line items based on the "SDD" number when the dollar amount for cash nets to zero.

The "SDD" number on the SF-224 represents: Schedule Number, Direct Disbursement Number, and Deposit Number

An enhancement to the SF224 added the Document ID Number in the "SDD" field for transactions not having the fields listed above.

The "SDD" number on the document represents:

- The Direct Disb# on FMS "ET", "DD" and "DV" transactions
- The Schedule# on the FMS "SV" transaction
- The Deposit# on the FMS "TR", "CR", transactions
- The Document ID# on "IF", "TP", and "TY" transactions