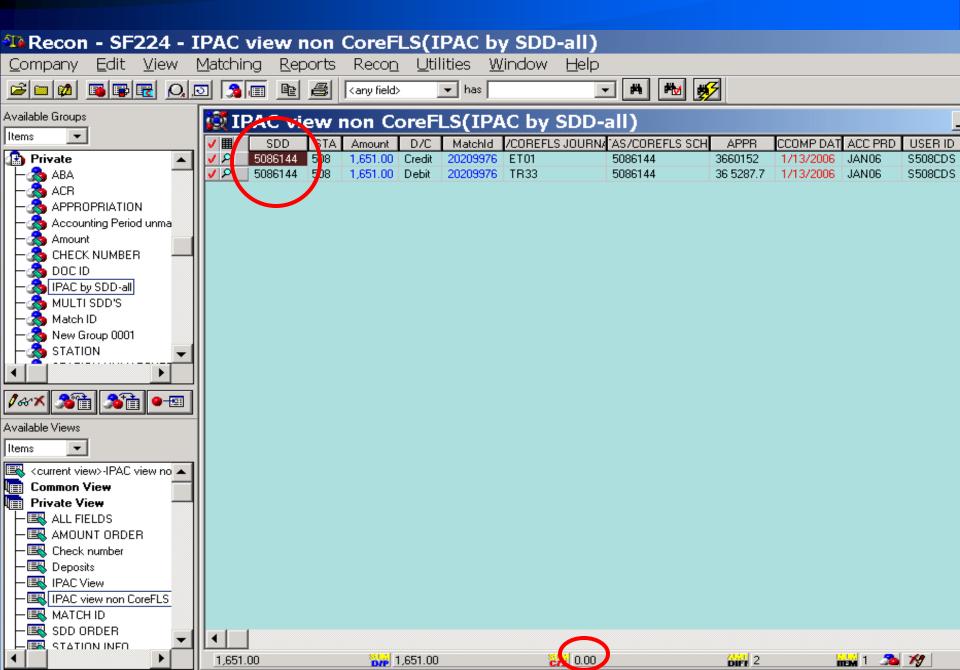

#### THE "SDD" NUMBER

FASMatch matches SF-224 line items based on the "SDD" number when the dollar amount for cash nets to zero.

The "SDD" number on the SF-224 represents: Schedule Number, Direct Disbursement Number, and Deposit Number

An enhancement to the SF224 added the Document ID Number in the "SDD" field for transactions not having the fields listed above.

The "SDD" number on the document represents:

- The Direct Disb# on FMS "ET", "DD" and "DV" transactions
- The Schedule# on the FMS "SV" transaction
- The Deposit# on the FMS "TR", "CR", transactions
- The Document ID# on "IF", "TP", and "TY" transactions

COMMND: \_ DOCID: ET 10 5086144 STATUS: ACCPT

BATID: SUB STN: 02/06/06

DIRECT DISBURSEMENT INPUT SCREEN

BATCH DATE: NUM DOCS: NET:

TRANS TYPE: DD DATE: ACCT PRD: ACTION: SUB STN: 508

BFYS: FUND: COMMENTS:

VENDOR CODE: 508VAH000 NAME: VETS ADMINISTRATION

DIRECT DISB NO 5086144 INTR-AGCY SYMBOL:

DISB OFFICE: DOC TOTAL: 1651.00

AGREEMENT NO: ADV LIQ AMT:

REF DOC NO:

COMMND: DOCID: TR 10 5086144 STATUS: ACCPT

BATID: SUB STN: 02/06/06

CASH RECEIPT INPUT SCREEN

BATCH DATE: NUM DOCS: NET: