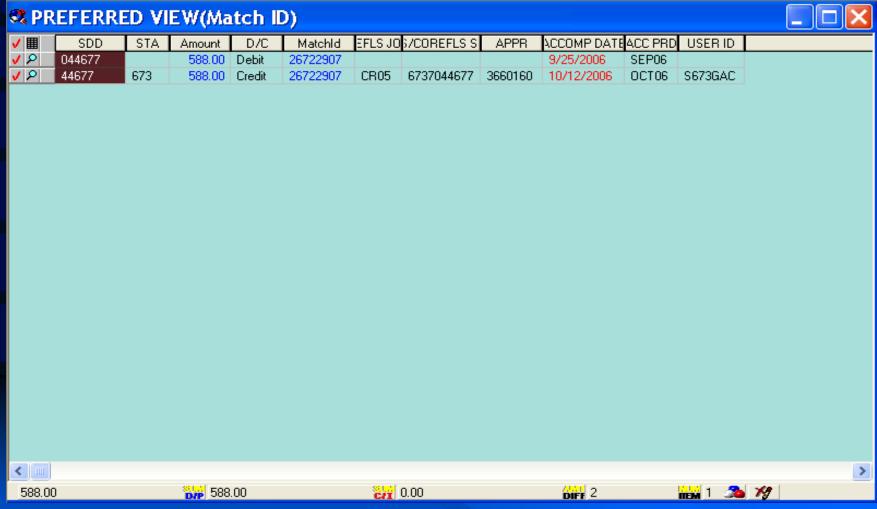

#### THE "SDD" NUMBER

FASMatch matches SF-224 line items based on the "SDD" number when the dollar amount for cash nets to zero.

The "SDD" number on the SF-224 represents: Schedule Number, Direct Disbursement Number, and Deposit Number

An enhancement to the SF224 added the Document ID Number in the "SDD" field for transactions not having the fields listed above.

The "SDD" number on the document represents:

- The Direct Disb# on FMS "ET", "DD" and "DV" transactions
- The Schedule# on the FMS "SV" transaction
- The Deposit# on the FMS "TR", "CR", transactions
- The Document ID# on "IF", "TP", and "TY" transactions