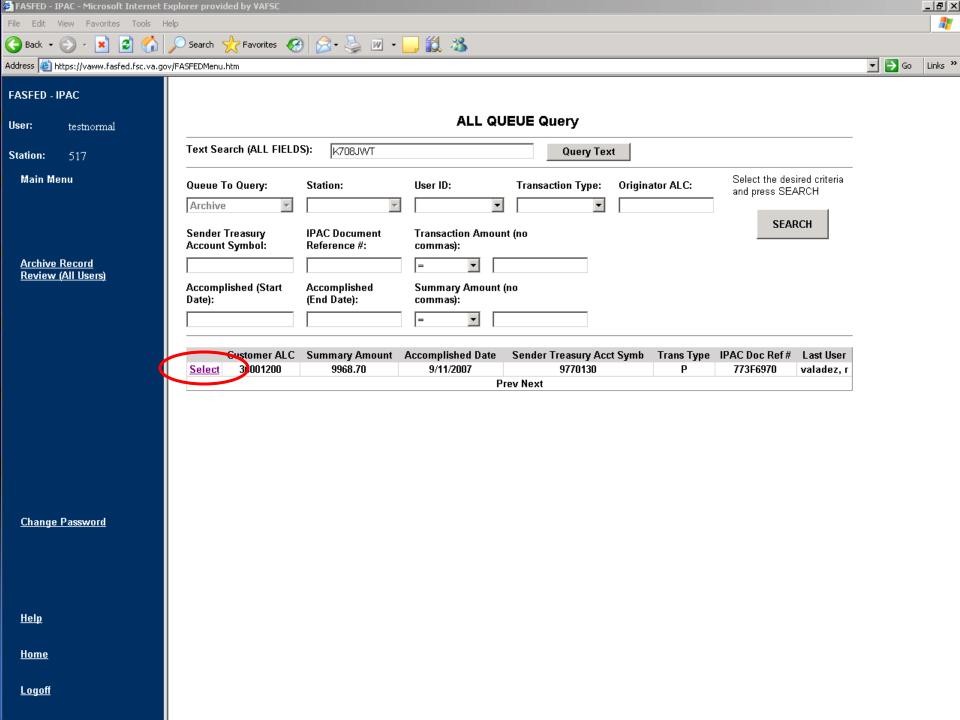

#### THE "SDD" NUMBER

FASMatch matches SF-224 line items based on the "SDD" number when the dollar amount for cash nets to zero.

The "SDD" number on the SF-224 represents: Schedule Number, Direct Disbursement Number, and Deposit Number

An enhancement to the SF224 added the Document ID Number in the "SDD" field for transactions not having the fields listed above.

The "SDD" number on the document represents:

- The Direct Disb# on FMS "ET", "DD" and "DV" transactions
- The Schedule# on the FMS "SV" transaction
- The Deposit# on the FMS "TR", "CR", transactions
- The Document ID# on "IF", "TP", and "TY" transactions