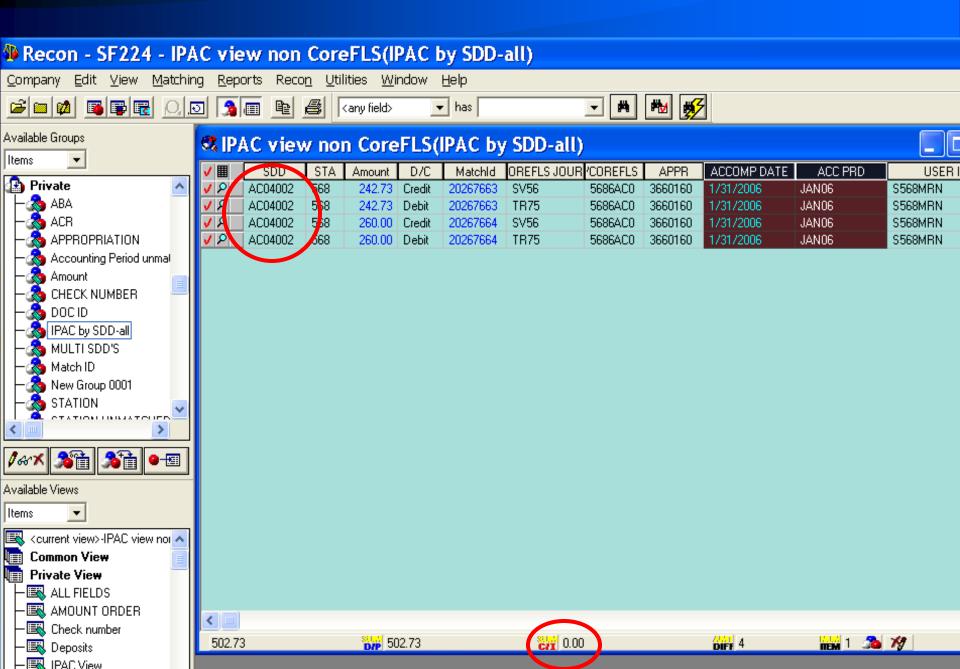

#### THE "SDD" NUMBER

FASMatch matches SF-224 line items based on the "SDD" number when the dollar amount for cash nets to zero.

The "SDD" number on the SF-224 represents: Schedule Number, Direct Disbursement Number, and Deposit Number

An enhancement to the SF224 added the Document ID Number in the "SDD" field for transactions not having the fields listed above.

The "SDD" number on the document represents:

- The Direct Disb# on FMS "ET", "DD" and "DV" transactions
- The Schedule# on the FMS "SV" transaction
- The Deposit# on the FMS "TR", "CR", transactions
- The Document ID# on "IF", "TP", and "TY" transactions

CR DATE: ACCTG PRD: ACTION: SUB STN: 508

TRANS TYPE: BFYS: <u>FUND</u>:

CASH ACCT: DEP NUMBER: 5086144 DOC TYPE:

BILL FUND: DOC TOTAL: 1651.00

DISB OFFICE: 220 ACCOMPLISHED DATE: 01 13 06

REF DOC:

| COMMND: _       | DOCID: SV 10     | 5686AC04002   | ST            | ATUS: ACCPT  |
|-----------------|------------------|---------------|---------------|--------------|
| 001-001 OF 002  | BATID:           | SUE           | STN:          | 02/06/06     |
| 01 -            |                  |               |               |              |
| LINE: 001 TRANS | TYPE: 56 EXP/R   | EV/GL/BG: E   | A/            | 0: 10        |
| BFYS: 06        | FUND: 0160A1 STA | TION/SAT: 568 | FCP/PR        | J: 010040101 |
| JOB NO:         | COST CTR/SUB: 82 | 22300 BOC/F   | REV SOURCE/SU | B: 1203 78   |
| REPT CATG:      | CLSD BFYS:       |               | CLSD FUN      | D:           |
| VENDOR:         |                  | NAME:         |               |              |
| SCHD FY:        | SCHD CAT:        | SCHD TYP:     | SCHD NO: (A   | C04002       |
| D.O.:           | GUEST SYMBOL:    |               | QTY:          |              |
| REF DOC ID:     |                  | DOC TYP:      | AGR NO:       |              |
| AMOUNT: 26      | 0.00 I/D:        | OBL FY:       | ACCP DATE: 0  | 1 31 06 ADV: |
| INVOICE NO:     |                  | INV LINE:     | INV DATE:     |              |
| DESCRIPTION:    |                  |               | TREAS NO:     |              |
| UNAPPLIED DEP N | 0:               |               |               |              |

COMMND: \_ DOCID: TR 10 5686AC04002 STATUS: ACCPT

BATID: SUB STN: 02/06/06

CASH RECEIPT INPUT SCREEN

BATCH DATE: NUM DOCS: NET:

CR DATE: ACCTG PRD: ACTION: SUB STN: 568

TRANS TYPE: 75 BFYS: 06 FUND: 0160A1

CASH ACCT: DEP NUMBER (AC04002) DOC TYPE:

BILL FUND: DOC TOTAL: 502.73

DISB OFFICE: 220 ACCOMPLISHED DATE: 01 31 06

REF DOC:

COMMND: \_ DOCID: IF 10 ( 519T60040 ) STATUS: ACCPT

BATID: SUB STN: 02/07/06

IMPREST FUND INPUT SCREEN