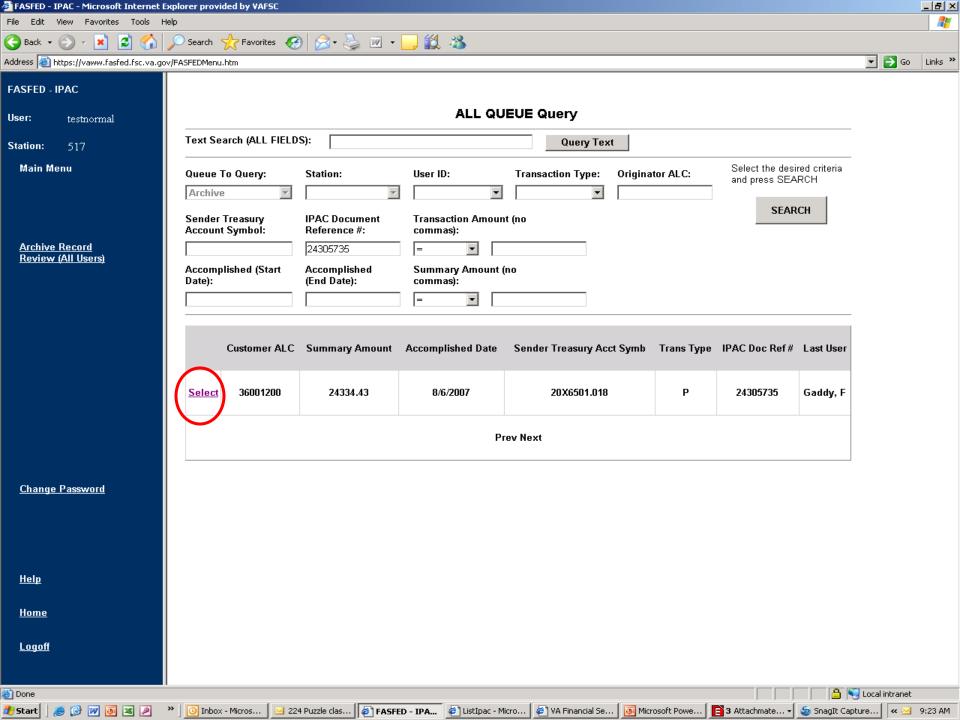

#### THE "SDD" NUMBER

FASMatch matches SF-224 line items based on the "SDD" number when the dollar amount for cash nets to zero.

The "SDD" number on the SF-224 represents: Schedule Number, Direct Disbursement Number, and Deposit Number

An enhancement to the SF224 added the Document ID Number in the "SDD" field for transactions not having the fields listed above.

The "SDD" number on the document represents:

- The Direct Disb# on FMS "ET", "DD" and "DV" transactions
- The Schedule# on the FMS "SV" transaction
- The Deposit# on the FMS "TR", "CR", transactions
- The Document ID# on "IF", "TP", and "TY" transactions