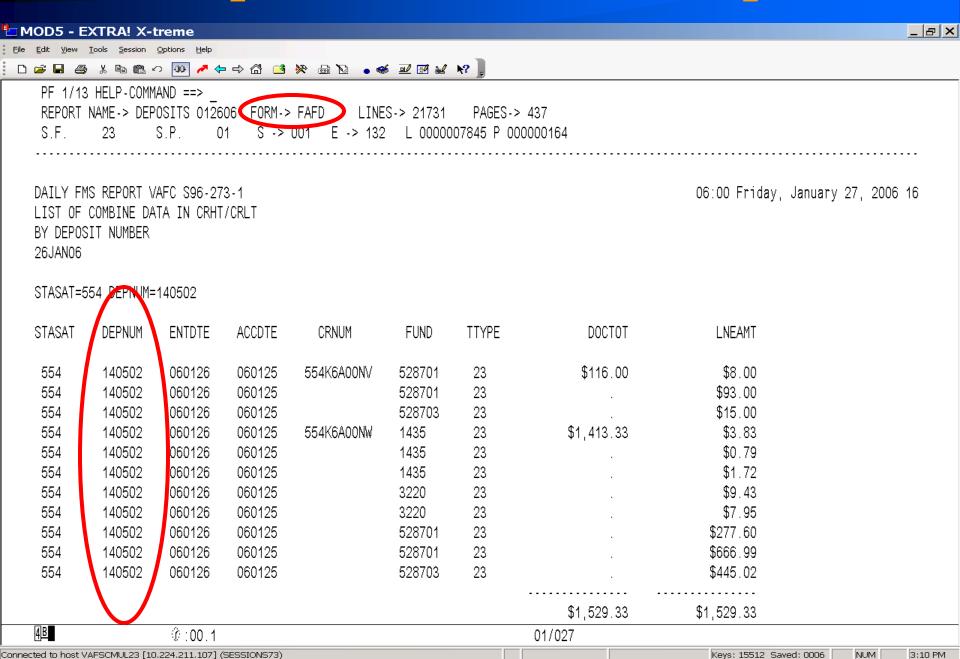

#### THE "SDD" NUMBER

FASMatch matches SF-224 line items based on the "SDD" number when the dollar amount for cash nets to zero.

The "SDD" number on the SF-224 represents: Schedule Number, Direct Disbursement Number, and Deposit Number

An enhancement to the SF224 added the Document ID Number in the "SDD" field for transactions not having the fields listed above.

The "SDD" number on the document represents:

- The Direct Disb# on FMS "ET", "DD" and "DV" transactions
- The Schedule# on the FMS "SV" transaction
- The Deposit# on the FMS "TR", "CR", transactions
- The Document ID# on "IF", "TP", and "TY" transactions