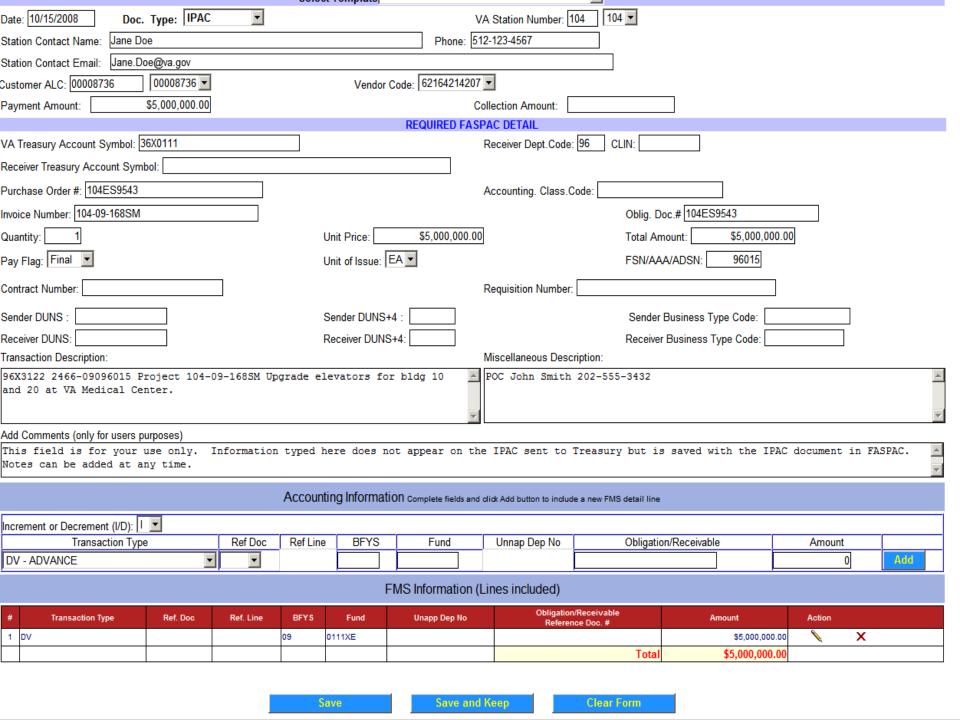

#### Station Level SF-224 Reconciliation

- Section Four Intra-governmental Payment and Collection (IPAC) Transactions
  - Over 22,000 IPAC line items per month totaling over \$93.4 million in collections and 15.5 million in payments each month.
  - CF, DF, DV, DD, ET and TR transactions

## Section Four - Station Level

| STN: 528<br>SECTION FOUR<br>DIRECT DISB<br>NUM/DEP# | TR | C PAYM<br>ANS<br>TYPE | ENTS AND<br>STATION | RECEIPTS<br>SUB STN | REFERENCE<br>NUMBER | ACCOMPLISHED<br>DATE | APPROPRI | ATION   | AMOUNT |            |
|-----------------------------------------------------|----|-----------------------|---------------------|---------------------|---------------------|----------------------|----------|---------|--------|------------|
| J0727924                                            | DF | 01                    | 528                 | 104                 | DF 500TL6004        | 01/20/06             | 3660160  |         | 2.2.2  | 75.62      |
|                                                     |    |                       |                     |                     |                     | DEP NUMBER JO        | 727924   | TOTAL:  |        | 75.62      |
| N0077238                                            | DF | 01                    | 528                 | 104                 | DF 500MP6004        | 01/13/06             | 3660160  |         |        | 28,326.78  |
| N0077238                                            | DF | 01                    | 528                 | 104                 | DF 513MP6004        | 01/13/06             | 3660160  |         |        | 15,085.30  |
| N0077238                                            | DF | 01                    | 528                 | 104                 | DF 514MP6004        | 01/13/06             | 3660160  |         |        | 16,353.72  |
| N0077238                                            | DF | 01                    | 528                 | 104                 | DF 528MP6004        | 01/13/06             | 3660160  |         |        | 19,178.75  |
| N0077238                                            | DF | 01                    | 528                 | 104                 | DF 532MP6004        | 01/13/06             | 3660160  |         |        | 30,098.18  |
| N0077238                                            | DF | 01                    | 528                 | 104                 | DF 670MP6004        | 01/13/06             | 3660160  |         |        | 18,431.25  |
|                                                     |    |                       |                     |                     |                     | DEP NUMBER NO        | 077238   | TOTAL · |        | 127_473_98 |
| N0077240                                            | CF | 01                    | 528                 | 104                 | CF 514MP6004        | 01/13/06             | 36F3875  |         |        | -260.96    |
| N0077240                                            | CF | 01                    | 528                 | 104                 | CF 528A8MP6004      | 01/13/06             | 36F3875  |         |        | -59.12     |
| N0077240                                            | CF | 01                    | 528                 | 104                 | CF 528MP6004        | 01/13/06             | 36F3875  |         |        | -74.17     |
|                                                     |    |                       |                     |                     |                     | DEP NUMBER NO        | 077240   | TOTAL:  |        | -394.25    |
| 21260625                                            | DV | Λ/                    | ೯೧೪                 | 10/                 | DV/ E02D0880E04     | 04/24/06             | 2660460  |         |        | 725 00     |