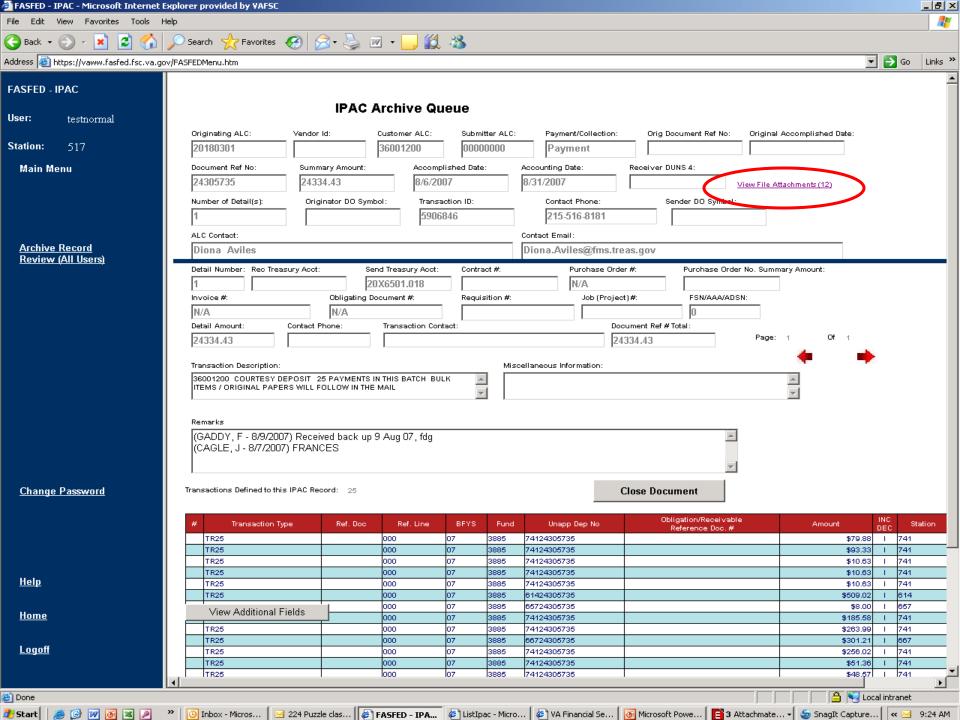

#### Station Level SF-224 Reconciliation

- Section Four Intra-governmental Payment and Collection (IPAC) Transactions
  - Over 22,000 IPAC line items per month totaling over \$93.4 million in collections and 15.5 million in payments each month.
  - CF, DF, DV, DD, ET and TR transactions

## Section Four - Station Level

| STN: 528<br>SECTION FOUR<br>DIRECT DISB<br>NUM/DEP# | TR | C PAYM<br>ANS<br>TYPE | ENTS AND<br>STATION | RECEIPTS<br>SUB STN | REFERENCE<br>NUMBER | ACCOMPLISHED<br>DATE | APPROPRI | ATION   | AMOUNT |            |
|-----------------------------------------------------|----|-----------------------|---------------------|---------------------|---------------------|----------------------|----------|---------|--------|------------|
| J0727924                                            | DF | 01                    | 528                 | 104                 | DF 500TL6004        | 01/20/06             | 3660160  |         | 2.2.2  | 75.62      |
|                                                     |    |                       |                     |                     |                     | DEP NUMBER JO        | 727924   | TOTAL:  |        | 75.62      |
| N0077238                                            | DF | 01                    | 528                 | 104                 | DF 500MP6004        | 01/13/06             | 3660160  |         |        | 28,326.78  |
| N0077238                                            | DF | 01                    | 528                 | 104                 | DF 513MP6004        | 01/13/06             | 3660160  |         |        | 15,085.30  |
| N0077238                                            | DF | 01                    | 528                 | 104                 | DF 514MP6004        | 01/13/06             | 3660160  |         |        | 16,353.72  |
| N0077238                                            | DF | 01                    | 528                 | 104                 | DF 528MP6004        | 01/13/06             | 3660160  |         |        | 19,178.75  |
| N0077238                                            | DF | 01                    | 528                 | 104                 | DF 532MP6004        | 01/13/06             | 3660160  |         |        | 30,098.18  |
| N0077238                                            | DF | 01                    | 528                 | 104                 | DF 670MP6004        | 01/13/06             | 3660160  |         |        | 18,431.25  |
|                                                     |    |                       |                     |                     |                     | DEP NUMBER NO        | 077238   | TOTAL · |        | 127_473_98 |
| N0077240                                            | CF | 01                    | 528                 | 104                 | CF 514MP6004        | 01/13/06             | 36F3875  |         |        | -260.96    |
| N0077240                                            | CF | 01                    | 528                 | 104                 | CF 528A8MP6004      | 01/13/06             | 36F3875  |         |        | -59.12     |
| N0077240                                            | CF | 01                    | 528                 | 104                 | CF 528MP6004        | 01/13/06             | 36F3875  |         |        | -74.17     |
|                                                     |    |                       |                     |                     |                     | DEP NUMBER NO        | 077240   | TOTAL:  |        | -394.25    |
| 21260625                                            | DV | Λ/                    | ೯೧೪                 | 10/                 | DV/ E02D0880E04     | 04/24/06             | 2660460  |         |        | 725 00     |