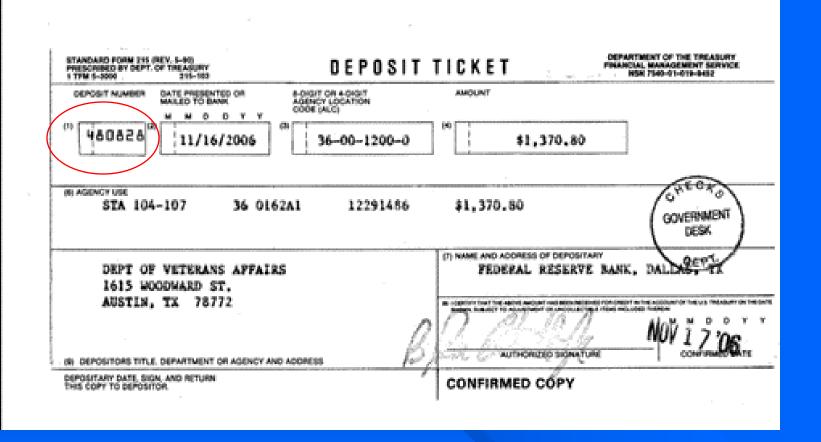

#### 1013, 1022, 1029, 1032 - COLLECTIONS

- <u>Definition</u>: Accounts which record collections made by VA in the form of cash or a check. There must be an SF215 Deposit Ticket or SF5515 Debit Voucher associated with each collection.
- Normal Balance: Debit
- CR Documents Only
- Section Seven of SF224V