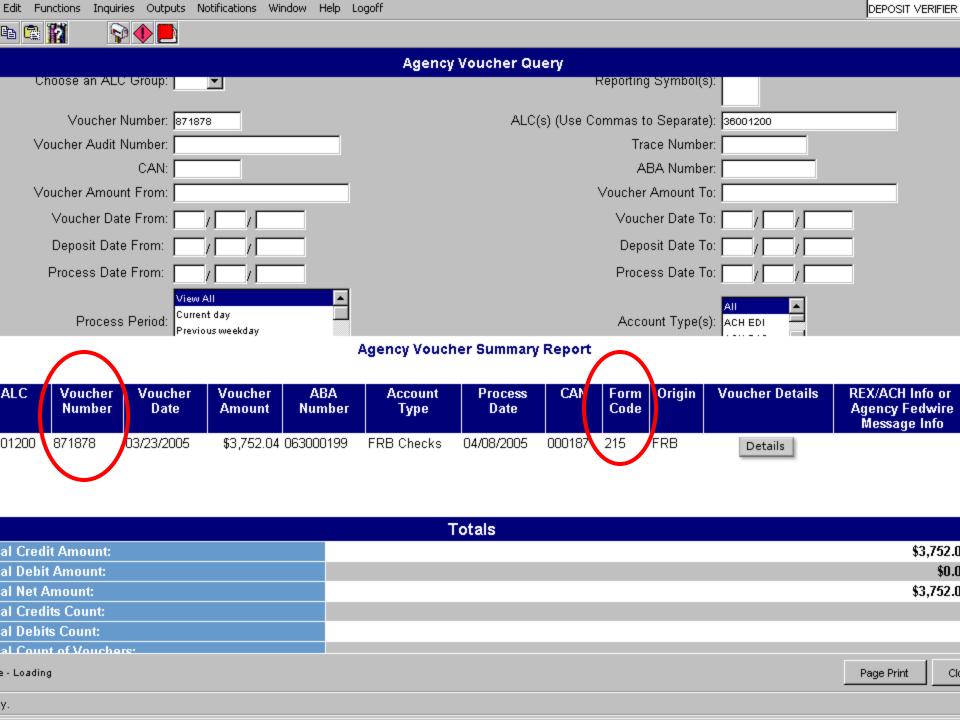

#### THE "SDD" NUMBER

FASMatch matches SF-224 line items based on the "SDD" number when the dollar amount for cash nets to zero.

The "SDD" number on the SF-224 represents: Schedule Number, Direct Disbursement Number, and Deposit Number

An enhancement to the SF224 added the Document ID Number in the "SDD" field for transactions not having the fields listed above.

The "SDD" number on the document represents:

- The Direct Disb# on FMS "ET", "DD" and "DV" transactions
- The Schedule# on the FMS "SV" transaction
- The Deposit# on the FMS "TR", "CR", transactions
- The Document ID# on "IF", "TP", and "TY" transactions