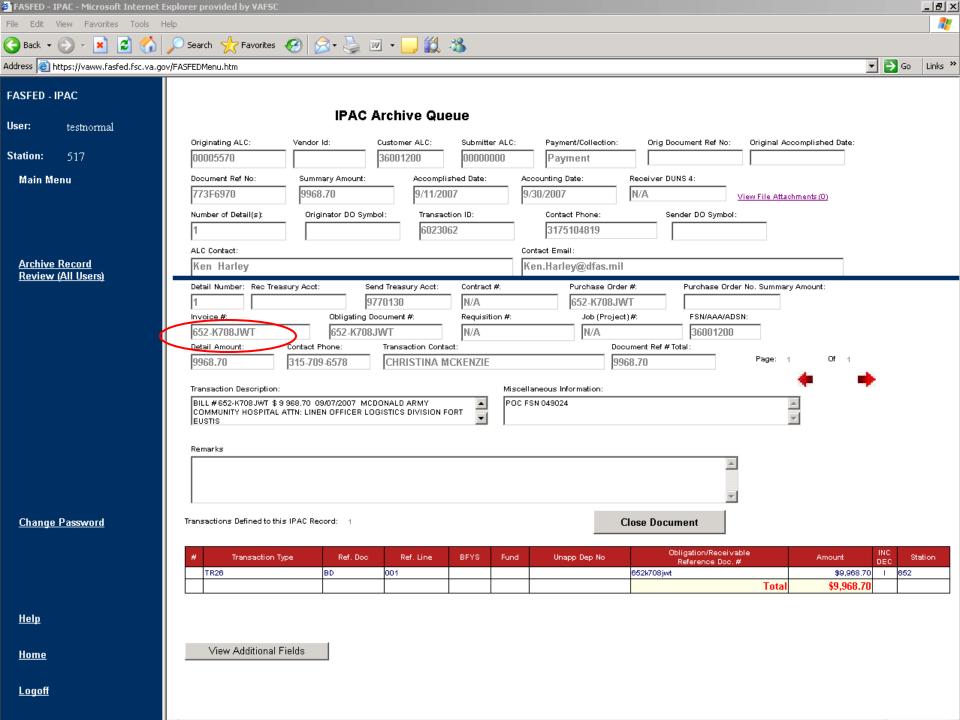

#### THE "SDD" NUMBER

FASMatch matches SF-224 line items based on the "SDD" number when the dollar amount for cash nets to zero.

The "SDD" number on the SF-224 represents: Schedule Number, Direct Disbursement Number, and Deposit Number

An enhancement to the SF224 added the Document ID Number in the "SDD" field for transactions not having the fields listed above.

The "SDD" number on the document represents:

- The Direct Disb# on FMS "ET", "DD" and "DV" transactions
- The Schedule# on the FMS "SV" transaction
- The Deposit# on the FMS "TR", "CR", transactions
- The Document ID# on "IF", "TP", and "TY" transactions