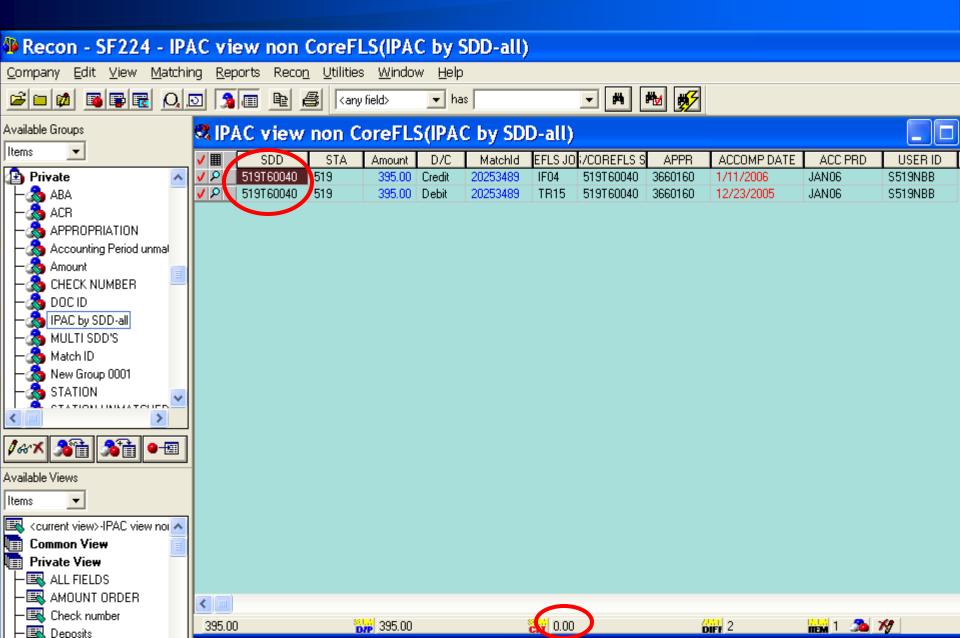

#### THE "SDD" NUMBER

FASMatch matches SF-224 line items based on the "SDD" number when the dollar amount for cash nets to zero.

The "SDD" number on the SF-224 represents: Schedule Number, Direct Disbursement Number, and Deposit Number

An enhancement to the SF224 added the Document ID Number in the "SDD" field for transactions not having the fields listed above.

The "SDD" number on the document represents:

- The Direct Disb# on FMS "ET", "DD" and "DV" transactions
- The Schedule# on the FMS "SV" transaction
- The Deposit# on the FMS "TR", "CR", transactions
- The Document ID# on "IF", "TP", and "TY" transactions

COMMND: \_ DOCID: TR 10 519T60040 STATUS: ACCPT

BATID: SUB STN: 02/06/06

CASH RECEIPT INPUT SCREEN

BATCH DATE: NUM DOCS: NET:

CR DATE: ACCTG PRD: ACTION: SUB STN: 519

TRANS TYPE: 15 BFYS: FUND:

CASH ACCT: DEP NUMBER 519T60040 DOC TYPE:

BILL FUND: DOC TOTAL: 395.00

DISB OFFICE: 220 ACCOMPLISHED DATE: 12 23 05

REF DOC: