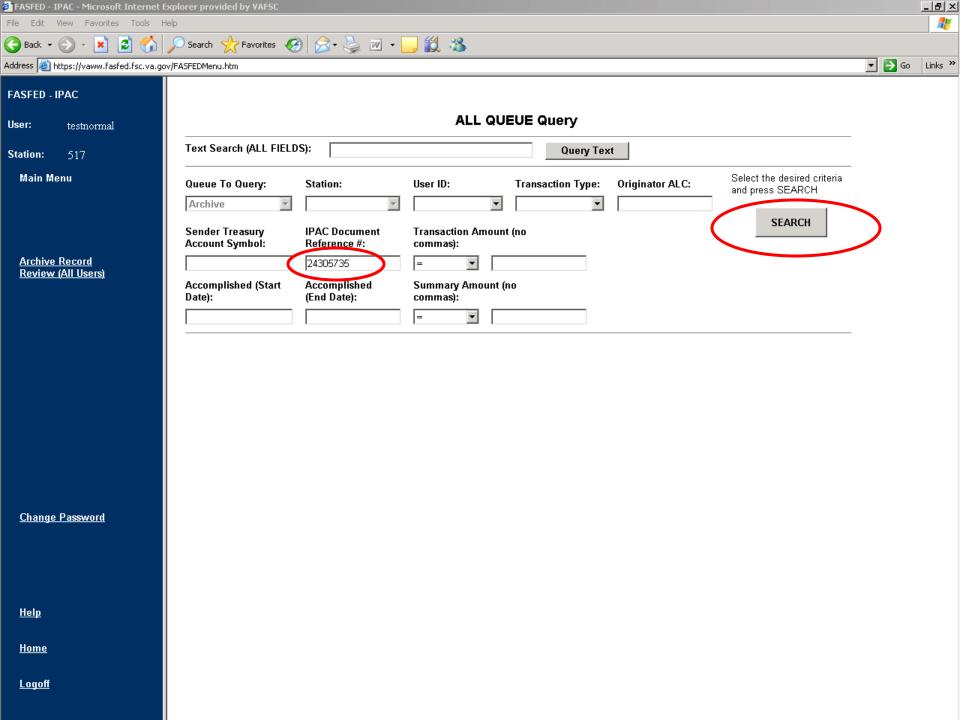

#### THE "SDD" NUMBER

FASMatch matches SF-224 line items based on the "SDD" number when the dollar amount for cash nets to zero.

The "SDD" number on the SF-224 represents: Schedule Number, Direct Disbursement Number, and Deposit Number

An enhancement to the SF224 added the Document ID Number in the "SDD" field for transactions not having the fields listed above.

The "SDD" number on the document represents:

- The Direct Disb# on FMS "ET", "DD" and "DV" transactions
- The Schedule# on the FMS "SV" transaction
- The Deposit# on the FMS "TR", "CR", transactions
- The Document ID# on "IF", "TP", and "TY" transactions