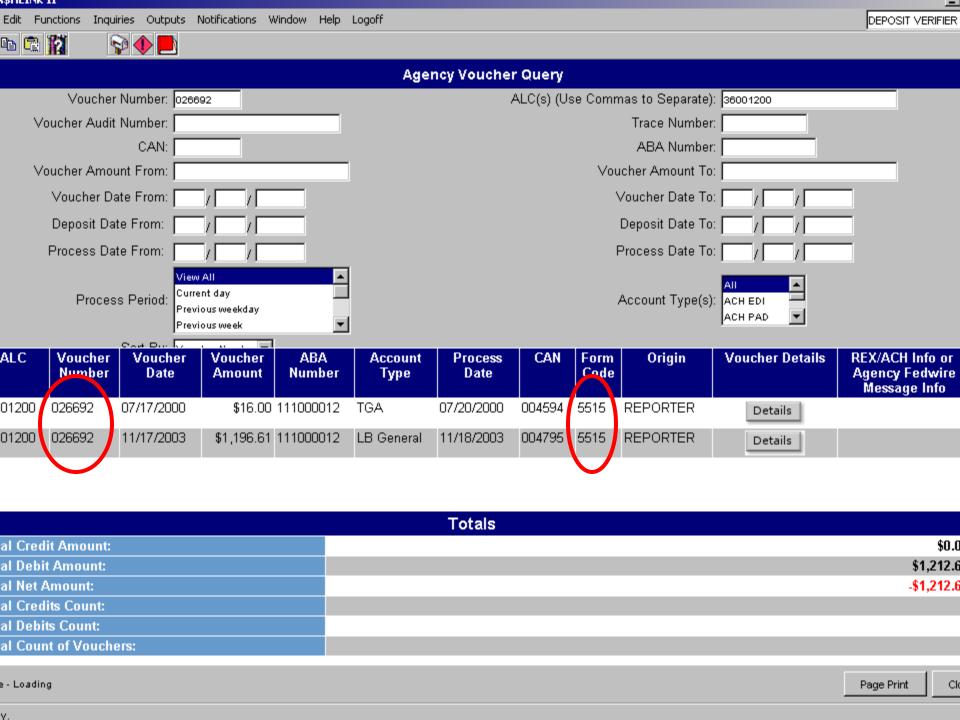

#### THE "SDD" NUMBER

FASMatch matches SF-224 line items based on the "SDD" number when the dollar amount for cash nets to zero.

The "SDD" number on the SF-224 represents: Schedule Number, Direct Disbursement Number, and Deposit Number

An enhancement to the SF224 added the Document ID Number in the "SDD" field for transactions not having the fields listed above.

The "SDD" number on the document represents:

- The Direct Disb# on FMS "ET", "DD" and "DV" transactions
- The Schedule# on the FMS "SV" transaction
- The Deposit# on the FMS "TR", "CR", transactions
- The Document ID# on "IF", "TP", and "TY" transactions