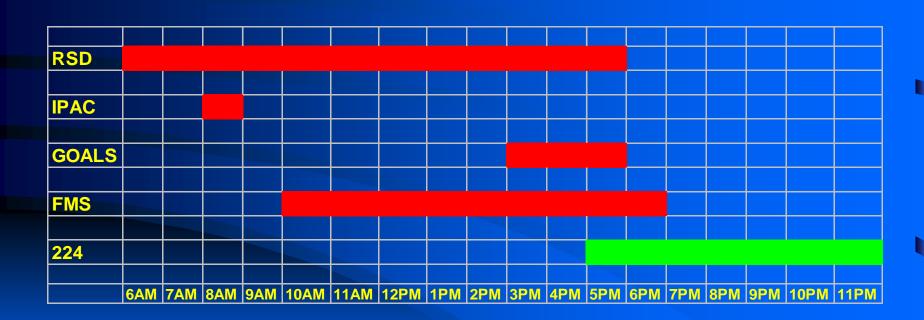

## SF-224 Submission

- Preparation and Submission Monthly
  - Submission required by third workday
  - Supplemental submission by third workday
  - Supplemental submitted affects CFO Metrics
  - FMS Disbursements:
    - Over 720,000 transactions totaling over \$2.3 billion monthly
  - FMS Collections:
    - Over 200,000 transactions totaling over \$448 million monthly

## SF-224 Reconciliation

### SF-224 Reconciliation

Reconciliation with Treasury required for unqualified opinion for VA's

Financial Statements. VA has received an unqualified opinion every year since FY 1998.